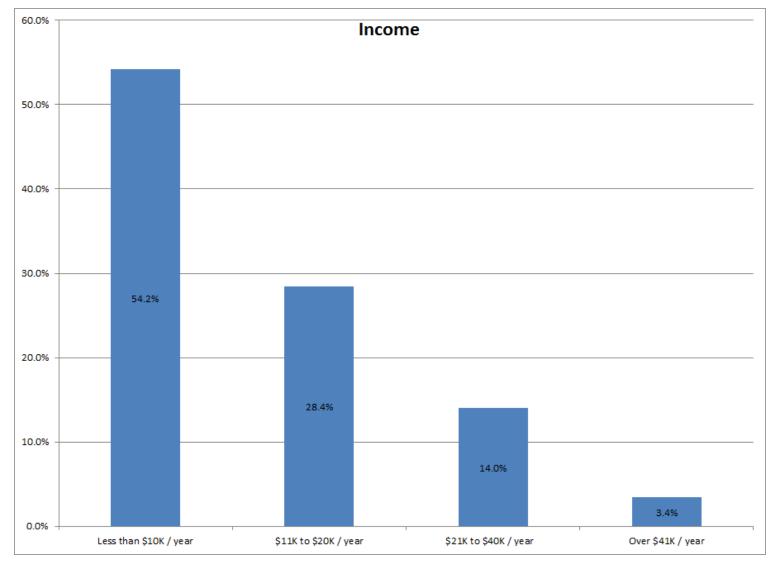

ad a Little Fun, Too, in the Christmas Parade





#### SERVICE SOLUTIONS SUCCESS Livemocha Language Learning Platform Is a Big Hit!









## **BTOP** Patrons



The majority of BTOP students are in the 45 to 65 age bracket (Gary del Palacio Recreation Center)

Gary del Palacio Recreation Center – note the special ADA table with electric assist keyboard





## **BTOP** Patrons



57% of BTOP respondents are female (East Side Senior Center)

89% of BTOP students report Hispanic ethnicity (Citizenship class at Westside Library)





## **BTOP** Patrons



33% of HACEP respondents report taking more than 13 BTOP classes (class at Sandoval) 47% of La Fe's BTOP students say they will purchase a computer this year





#### **BTOP Patrons - Education**







#### **BTOP Patrons - Income**





#### BTOP Patrons – Satisfaction 93%







# POST-GRANT SUSTAINABILITY









### Post-Grant Sustainability Partner Sites

(Le Fe, Boys & Girls Club, Housing Authority, Volar, Children's Development Center, PeopleSkills, Ysleta Pueblo and Workforce Development)

- Equipment will be turned over to partners at grant end per contracts.
- The City has negotiated a preferred rate from Time Warner Cable to keep 29 sites on TWC connected, if they so choose;
- Durable furniture and 5-year warranty on most electronic equipment, to be given to the partner at completion of the grant;
- Training curriculum-based training will be available for download and use by partners.





# Post-Grant Sustainability City Sites

(Libraries, P&R and WIC centers)

- Library will employ a full-time Training an