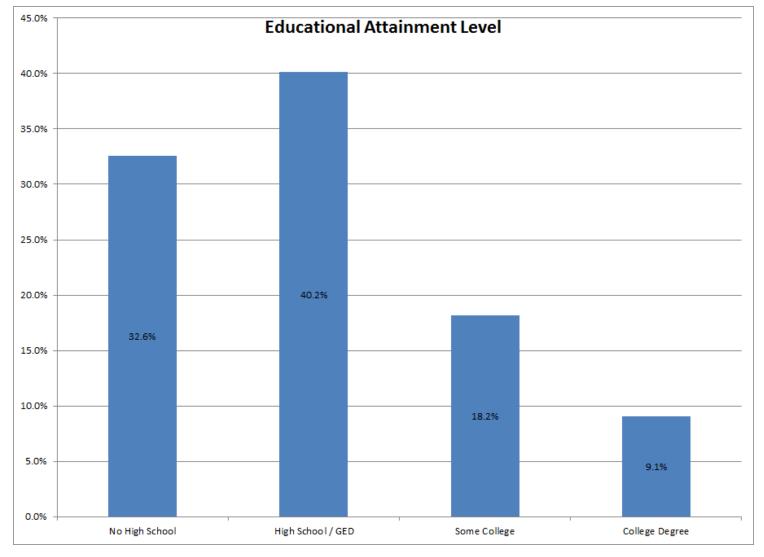

er (Community Options)





# ...And Had a Little Fun, Too, in the Christmas Parade





#### SERVICE SOLUTIONS SUCCESS Livemocha Language Learning Platform Is a Big Hit!









## **BTOP** Patrons



The majority of BTOP students are in the 45 to 65 age bracket (Gary del Palacio Recreation Center)

Gary del Palacio Recreation Center – note the special ADA table with electric assist keyboard





## **BTOP** Patrons



57% of BTOP respondents are female (East Side Senior Center)

89% of BTOP students report Hispanic ethnicity (Citizenship class at Westside Library)





## **BTOP** Patrons



33% of HACEP respondents report taking more than 13 BTOP classes (class at Sandoval) 47% of La Fe's BTOP students say they will purchase a computer this year





#### **BTOP Patrons - Education**







#### **BTOP Patrons - Income**





#### BTOP Patrons – Satisfaction 93%







# POST-GRANT SUSTAINABILITY









### Post-Grant Sustainability Partner Sites

(Le Fe, Boys & Girls Club, Housing Authority, Volar, Children's Development Center, PeopleSkills, Ysleta Pueblo and Workforce Development)

- Equipment will be turned over to partners at grant end per contracts.
- The City has negotiated a preferred rate from Time Warner Cable to keep 29 sites on TWC connected, if they so choose;
- Durable furniture and 5-year warranty on most electronic equipment, to be given to the partner at completion of the grant;
- Training curriculum-based training will be available for download and use by partners.





# Post-Grant Sustainability City Sites

(Libraries, P&R and WIC centers)

- Libra