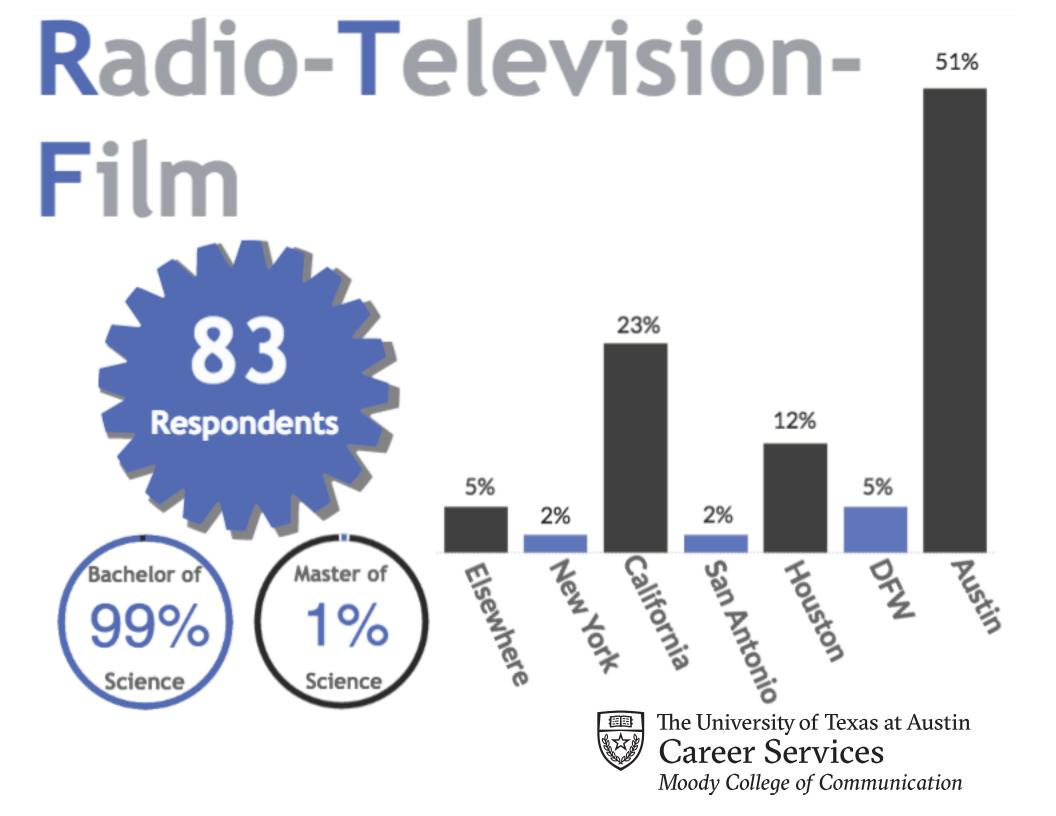

## **Employment Data**

The University of Texas at Austin Career Services Moody College of Communication

5-6 Months Before Graduation

3-4 Months Before Graduation

When did

your job

search?

-2 Months Before Graduation