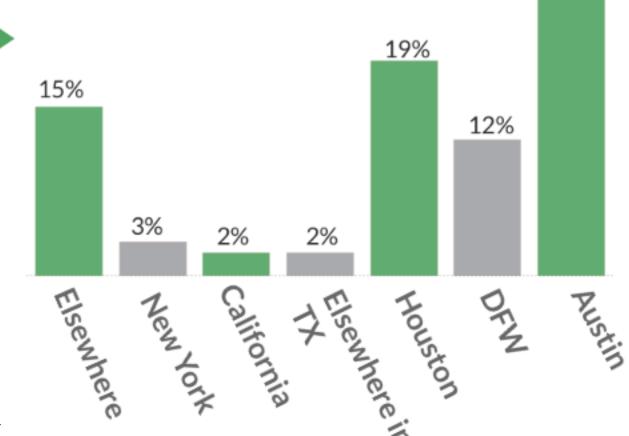

## **Employment Data**

The University of Texas at Austin Career Services Moody College of Communication

5-6 Months Before Graduation

3-4 Months Before Graduation

When did you find employment?

1-2 Months Before Graduation

At Graduation

1-2 Months After Graduation

3-4 Months After Graduation

When did you start your job search?

5-6 Months After Graduation

| 1  | P | 7 | = |   | ١. |
|----|---|---|---|---|----|
| (  | 1 | 1 | 9 | 6 | )) |
| 1/ | 6 |   |   | 1 | I  |